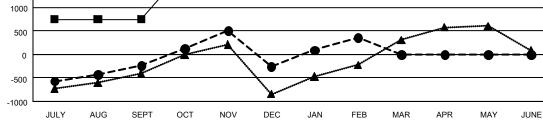

## GMT Constitutional Area 6, Group E

GMT: VASUDEV VALAWALKAR

REPORT DOES NOT INCLUDE CLUBS IN UNDISTRICTED AREAS.

| Clubs                 |               |           |               | Members               |                           |                         |                                              |
|-----------------------|---------------|-----------|---------------|-----------------------|---------------------------|-------------------------|----------------------------------------------|
| RESULTS FOR 2017-2018 |               |           |               | RESULTS FOR 2017-2018 |                           |                         |                                              |
| QUARTER               | NEW CLUB GOAL | NEW CLUBS | DROPPED CLUBS | QUARTER               | MEMBER GROWTH NET<br>GOAL | MEMBER GROWTH<br>ACTUAL | DROPPED MEMBERS ACTUAL (including transfers) |
| JULY/AUG/SEPT         | 49            | 12        | 2             | JULY/AUG/SEPT         | 750                       | 1,346                   | 1,443                                        |
| OCT/NOV/DEC           | 36            | 32        | 32            | OCT/NOV/DEC           | 1,050                     | 1,577                   | 1,545                                        |
| JAN/FEB/MAR           | 33            | 14        | 6             | JAN/FEB/MAR           | 1,060                     | 1,184                   | 367                                          |
| APR/MAY/JUNE          | 12            | 0         | 0             | APR/MAY/JUNE          | -140                      | 0                       | 0                                            |