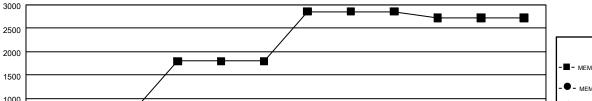

## GMT Constitutional Area 6, Group E

GMT: VASUDEV VALAWALKAR

REPORT DOES NOT INCLUDE CLUBS IN UNDISTRICTED AREAS.

| Clubs                 |               |           |               | Members               |                           |                         |                                              |
|-----------------------|---------------|-----------|---------------|-----------------------|---------------------------|-------------------------|----------------------------------------------|
| RESULTS FOR 2017-2018 |               |           |               | RESULTS FOR 2017-2018 |                           |                         |                                              |
| QUARTER               | NEW CLUB GOAL | NEW CLUBS | DROPPED CLUBS | QUARTER               | MEMBER GROWTH NET<br>GOAL | MEMBER GROWTH<br>ACTUAL | DROPPED MEMBERS ACTUAL (including transfers) |
| JULY/AUG/SEPT         | 49            | 12        | 2             | JULY/AUG/SEPT         | 750                       | 1,346                   | 1,443                                        |
| OCT/NOV/DEC           | 36            | 32        | 32            | OCT/NOV/DEC           | 1,050                     | 1,577                   | 1,545                                        |
| JAN/FEB/MAR           | 33            | 14        | 6             | JAN/FEB/MAR           | 1,060                     | 1,184                   | 367                                          |
| APR/MAY/JUNE          | 12            | 0         | 0             | APR/MAY/JUNE          | -140                      | 0                       | 0                                            |