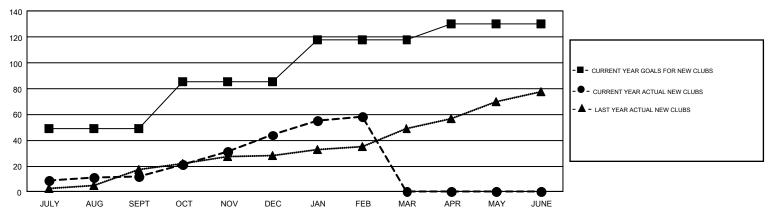

## GMT Constitutional Area 6, Group E

GMT: VASUDEV VALAWALKAR

REPORT DOES NOT INCLUDE CLUBS IN UNDISTRICTED AREAS.

| Clubs                 |               |           |               | Members               |                           |                         |                                              |
|-----------------------|---------------|-----------|---------------|-----------------------|---------------------------|-------------------------|----------------------------------------------|
| RESULTS FOR 2017-2018 |               |           |               | RESULTS FOR 2017-2018 |                           |                         |                                              |
| QUARTER               | NEW CLUB GOAL | NEW CLUBS | DROPPED CLUBS | QUARTER               | MEMBER GROWTH NET<br>GOAL | MEMBER GROWTH<br>ACTUAL | DROPPED MEMBERS ACTUAL (including transfers) |
| JULY/AUG/SEPT         | 49            | 12        | 2             | JULY/AUG/SEPT         | 750                       | 1,346                   | 1,443                                        |
| OCT/NOV/DEC           | 36            | 32        | 32            | OCT/NOV/DEC           | 1,050                     | 1,577                   | 1,545                                        |
| JAN/FEB/MAR           | 33            | 14        | 6             | JAN/FEB/MAR           | 1,060                     | 1,184                   | 367                                          |
| APR/MAY/JUNE          | 12            | 0         | 0             | APR/MAY/JUNE          | -140                      | 0                       | 0                                            |